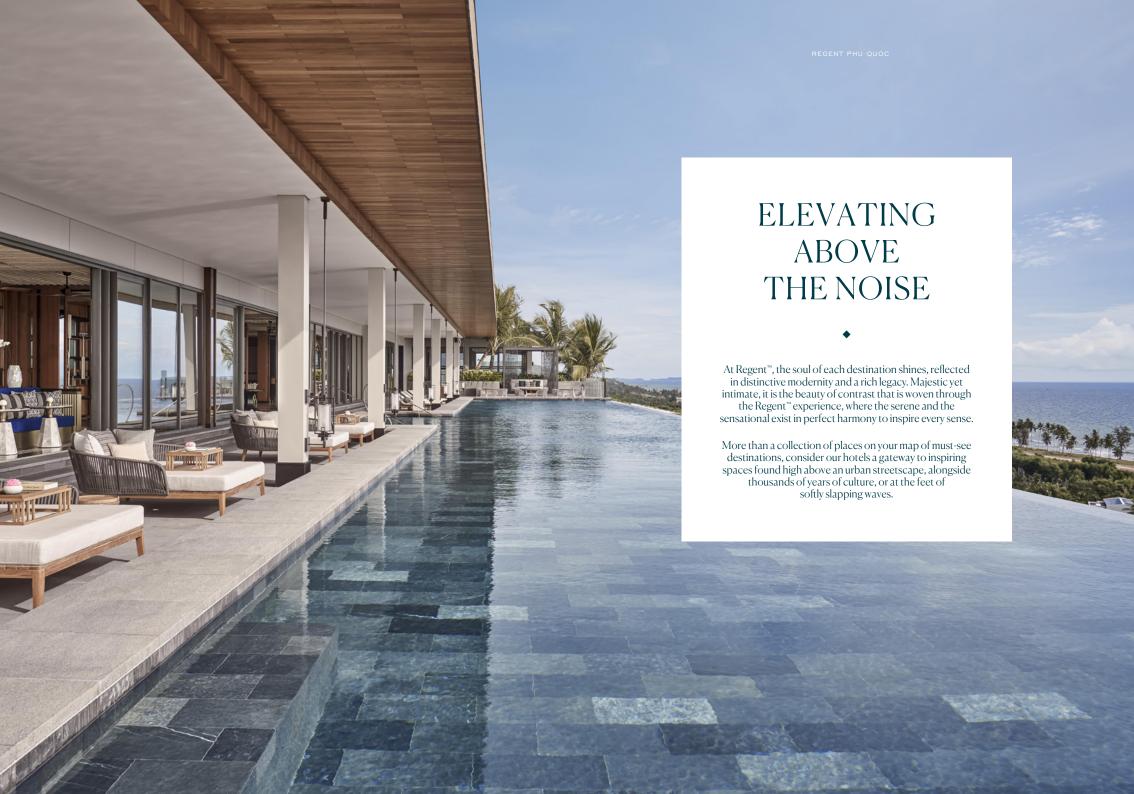

# RARE AND WITHIN REACH

The pearlescent waters of the archipelago beckon to be explored.

Phu Quoc is a canvas of astonishing diversity. The way of life lends to a relaxing island feel, setting Phu Quoc apart from the mainland. Pepper and pearls have been farmed here for generations and the collage of present-day Vietnam takes on its own form in a smaller scale on this precious island.

Cocooned on the white sands of Long Beach, the resort offers perfect vistas onto the sunset -best viewed from your private infinity pool, one of the rooftop pools, the beach club or a Personal Haven fashioned on the beach just for you and your loved ones.