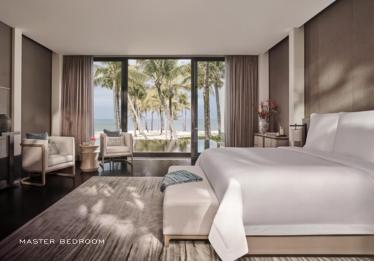

## OCEAN VIEW SUITE

Located in the Ocean Wing, this stylish suite features a king bed or two single beds with an ensuite bathroom, a walk-in closet, and a refreshment gallery with complimentary beverages. Unwind in the comfort of your bathtub. Admire enchanting blue waters from your sunlit opulent balcony or your bed.