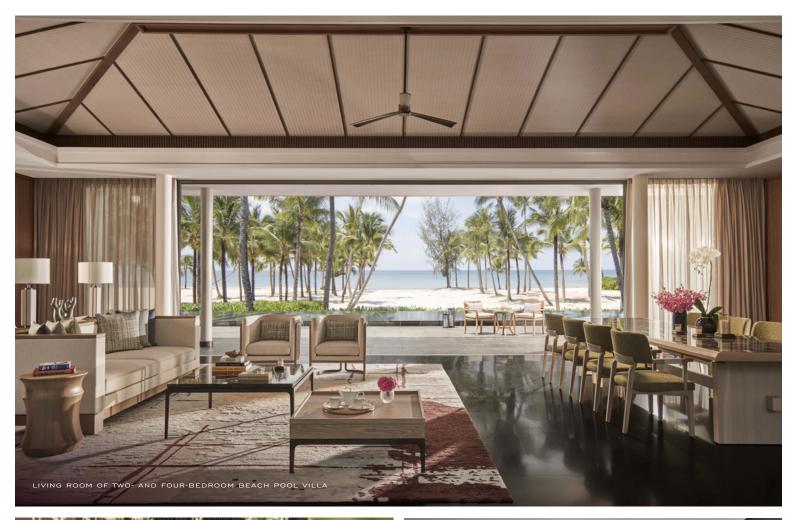

# TWO-BEDROOM BEACH POOL VILLA

The villa offers airy living and kitchen areas with striking views. Unwind on the sundeck by your own 123 sqm beachfront pool or toes-in-the-sand by the ocean's edge. Two bedrooms, one king and two single beds, offer opulent bathrooms and walk-in closets.

4 ADULTS AND 2 CHILDREN | 488 SQM