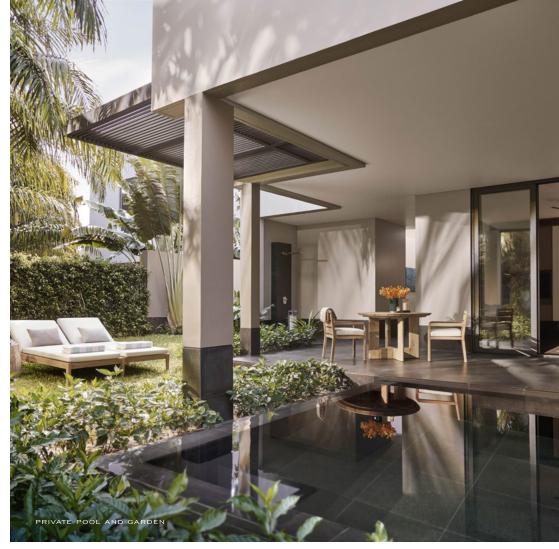

## GARDEN POOL SUITE

Artfully crafted as a blissful retreat, the sumptuous suite features a cosy bedroom with a king bed or two single beds and decadent oasis bathroom. A tranquil veranda spills onto tropical gardens with a 15 sqm plunge pool and chaise longue. Sit back and enjoy uplifting drinks from your refreshment gallery.

2 ADULTS AND I CHILD | 122 SQM