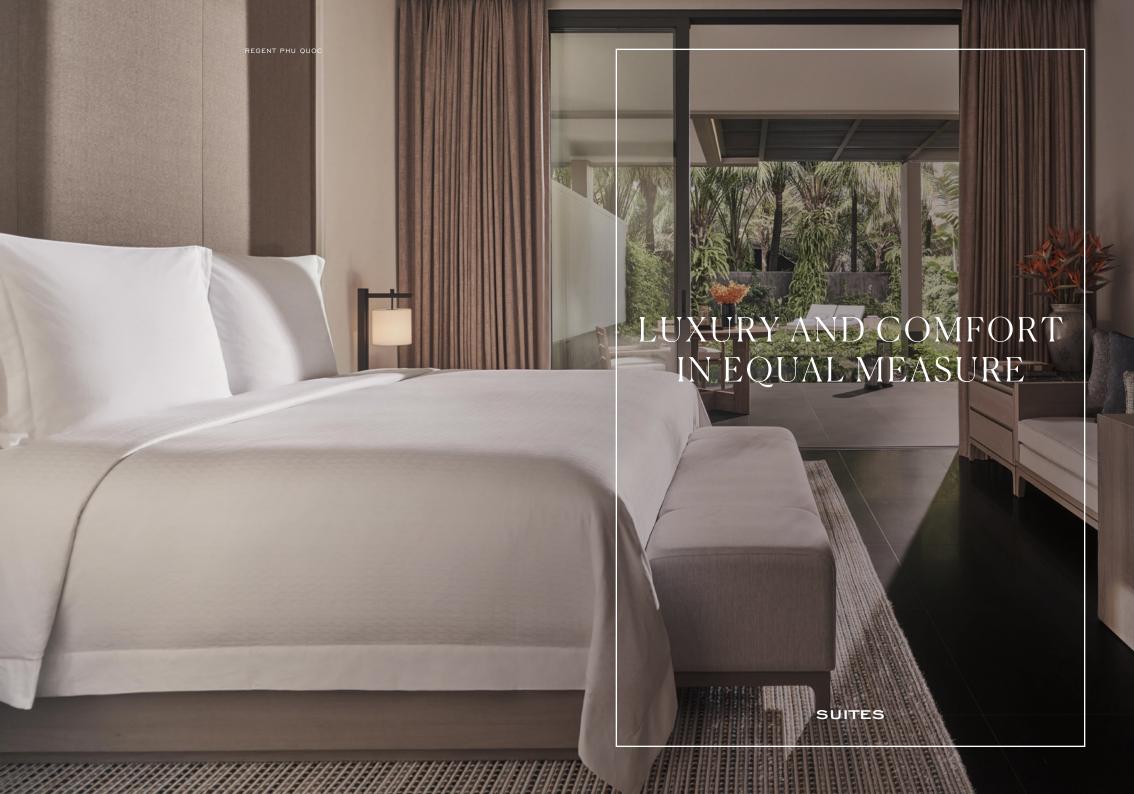

## OCEAN VIEW SUITE

Located in the Ocean Wing, this stylish suite features a king bed or two single beds with an ensuite bathroom, a walk-in closet, and a refreshment gallery with complimentary beverages. Unwind in the comfort of your bathtub. Admire enchanting blue waters from your sunlit opulent balcony or your bed.

## BEACH POOL SUITE

Take in mesmerising sunset views and the cool ocean breeze whilst sipping cocktails on the outdoor deck, or from the edge of your 25 sqm pool. Revitalise in the superior comfort of your thoughtfully designed bedroom inspired by Vietnamese architecture. The suite offers an oasis bathroom with a separate walk-in rain shower, double vanity, and a deep soaking bathtub.

## GARDEN POOL SUITE

Artfully crafted as a blissful retreat, the sumptuous suite features a cosy bedroom with a king bed or two single beds and decadent oasis bathroom. A tranquil veranda spills onto tropical gardens with a 15 sqm plunge pool and chaise longue. Sit back and enjoy uplifting drinks from your refreshment gallery.