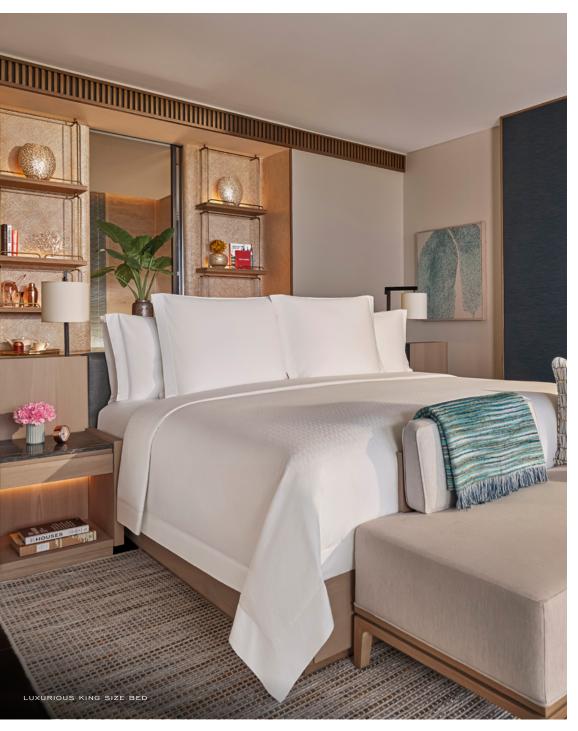

## OCEAN VIEW SUITE

Located in the Ocean Wing, this stylish suite features a king bed or two single beds with an ensuite bathroom, a walk-in closet, and a refreshment gallery with complimentary beverages. Unwind in the comfort of your bathtub. Admire enchanting blue waters from your sunlit opulent balcony or your bed.

## BEACH POOL SUITE

Take in mesmerising sunset views and the cool ocean breeze whilst sipping cocktails on the outdoor deck, or from the edge of your 25 sqm pool. Revitalise in the superior comfort of your thoughtfully designed bedroom inspired by Vietnamese architecture. The suite offers an oasis bathroom with a separate walk-in rain shower, double vanity, and a deep soaking bathtub.

## GARDEN POOL SUITE

Artfully crafted as a blissful retreat, the sumptuous suite features a cosy bedroom with a king bed or two single beds and decadent oasis bathroom. A tranquil veranda spills onto tropical gardens with a 15 sqm plunge pool and chaise longue. Sit back and enjoy uplifting drinks from your refreshment gallery.