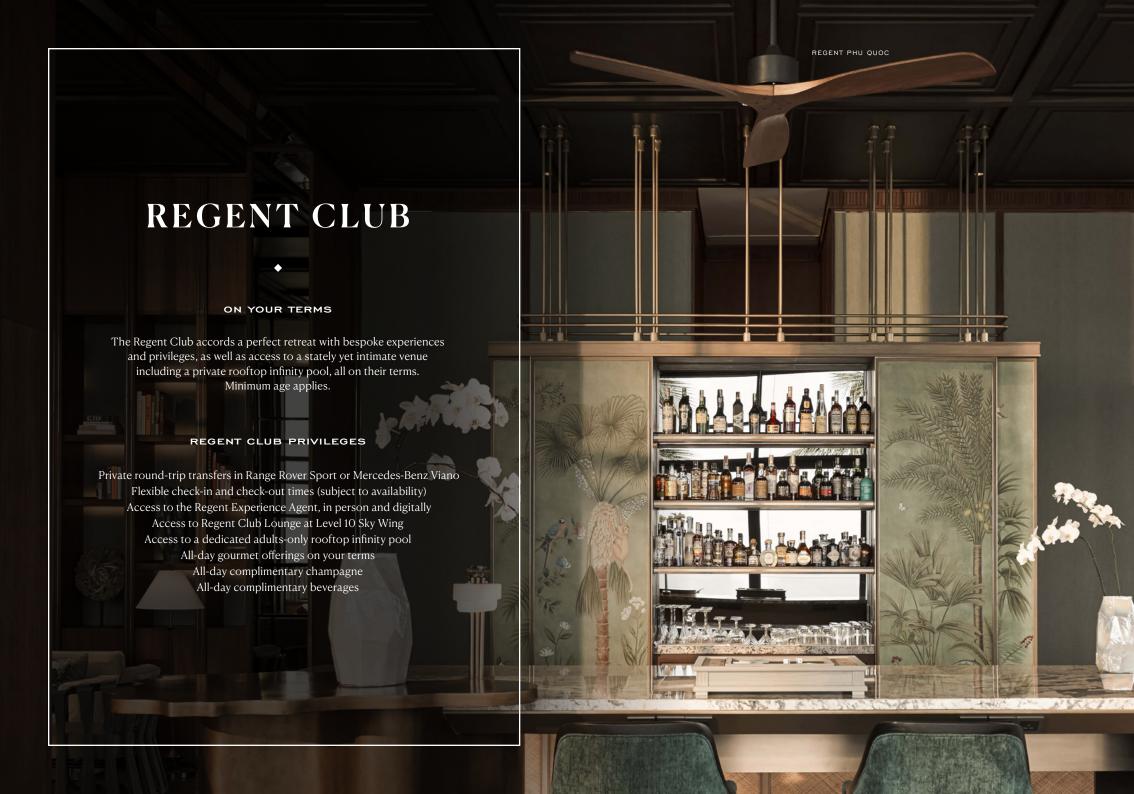

## RESTAURANTS & BARS

The Regent Phu Quoc Taste Gallery offers a variety of sumptuos culinary opportunities. From the simple perfection of local fare to highly curated and perfected haut cuisine, our restaurants and bars invite you to enjoy the intriguing.