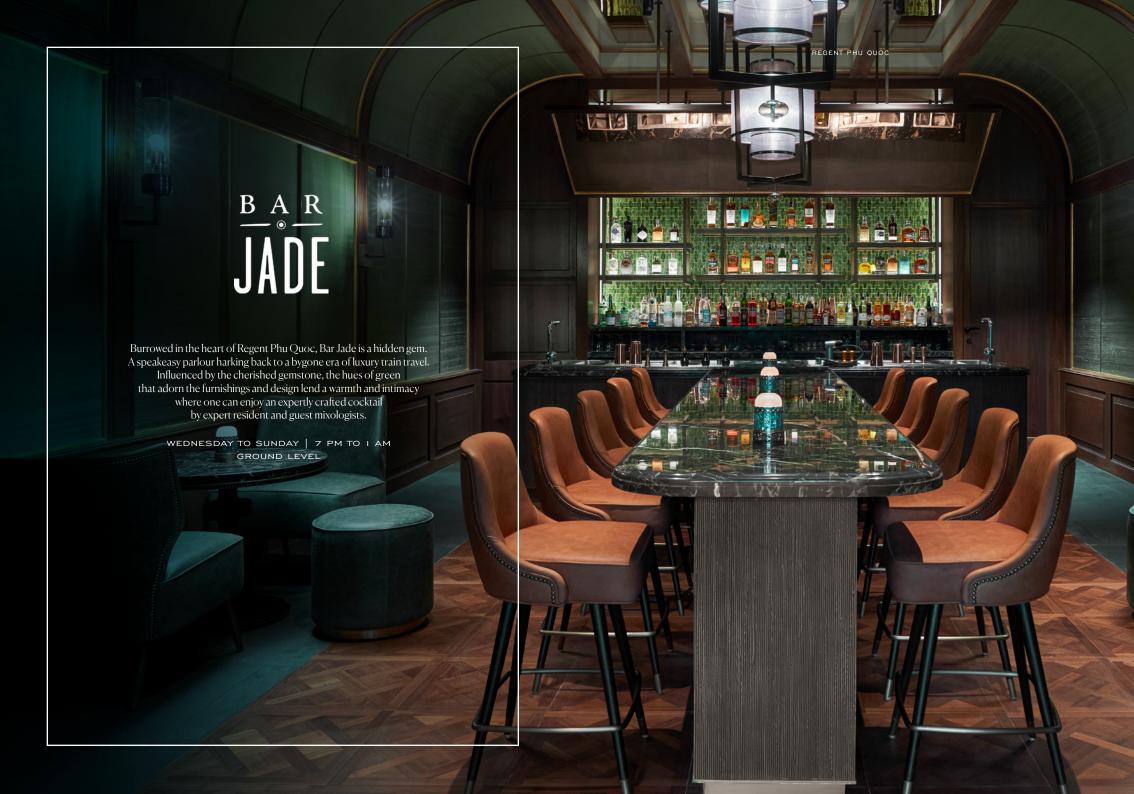

# THE TASTE GALLERY

Dining at Regent<sup>™</sup> is more than a meal, it is an immersion into new unexpected tastes, a reinvention of much-loved classics. Every dish has a story to tell, from the indulgent breakfast bowl to the most intriguing artisanal nightcap, taste and flavor are always celebrated.

## RESTAURANTS & BARS

The Regent Phu Quoc Taste Gallery offers a variety of sumptuos culinary opportunities. From the simple perfection of local fare to highly curated and perfected haut cuisine, our restaurants and bars invite you to enjoy the intriguing.