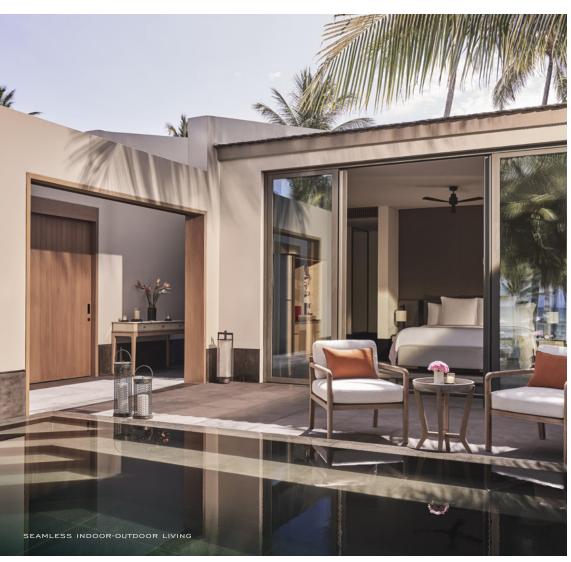

# ONE-BEDROOM BEACH POOL VILLA

Dotted along the beach, the villa features unparalleled views of the ocean and a private 25 sqm infinity pool. Recline on the lounger with a cocktail at your sundeck. The villa offers one king bed with a decadent bathroom, a walk-in closet, a refreshment gallery.

# TWO-BEDROOM BEACH POOL VILLA

The villa offers airy living and kitchen areas with striking views. Unwind on the sundeck by your own 123 sqm beachfront pool or toes-in-the-sand by the ocean's edge. Two bedrooms, one king and two single beds, offer opulent bathrooms and walk-in closets.

## FOUR-BEDROOM BEACH POOL VILLA

Boasting direct access to powdery white sand, an uninterrupted view of the sunset, calming blue waters and three spectacular infinity pools, the beachfront villa offers lavish indoor and outdoor living areas. Ease into the comforts of three bedrooms with king beds and one bedroom with two single beds, each offers decadent bathrooms and walk-in closets.