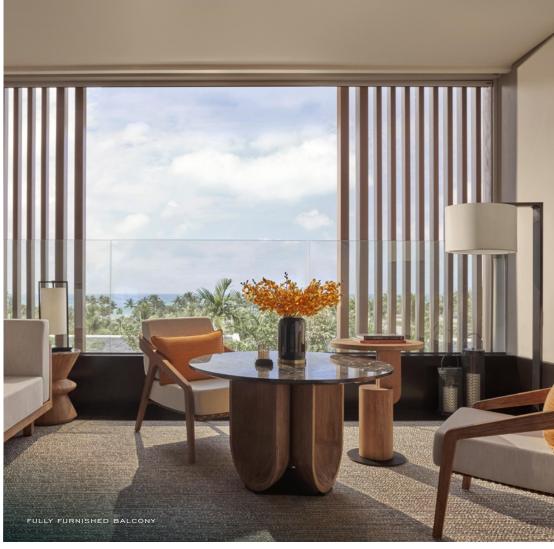

## OCEAN VIEW SUITE

Located in the Ocean Wing, this stylish suite features a king bed or two single beds with an ensuite bathroom, a walk-in closet, and a refreshment gallery with complimentary beverages. Unwind in the comfort of your bathtub. Admire enchanting blue waters from your sunlit opulent balcony or your bed.

## BEACH POOL SUITE

Take in mesmerising sunset views and the cool ocean breeze whilst sipping cocktails on the outdoor deck, or from the edge of your 25 sqm pool. Revitalise in the superior comfort of your thoughtfully designed bedroom inspired by Vietnamese architecture. The suite offers an oasis bathroom with a separate walk-in rain shower, double vanity, and a deep soaking bathtub.

## GARDEN POOL SUITE

Artfully crafted as a blissful retreat, the sumptuous suite features a cosy bedroom with a king bed or two single beds and decadent oasis bathroom. A tranquil veranda spills onto tropical gardens with a 15 sqm plunge pool and chaise longue. Sit back and enjoy uplifting drinks from your refreshment gallery.