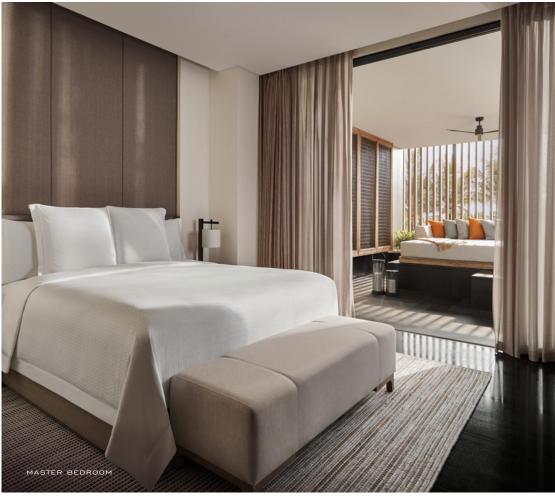

## OCEAN VIEW SUITE

Located in the Ocean Wing, this stylish suite features a king bed or two single beds with an ensuite bathroom, a walk-in closet, and a refreshment gallery with complimentary beverages. Unwind in the comfort of your bathtub. Admire enchanting blue waters from your sunlit opulent balcony or your bed.