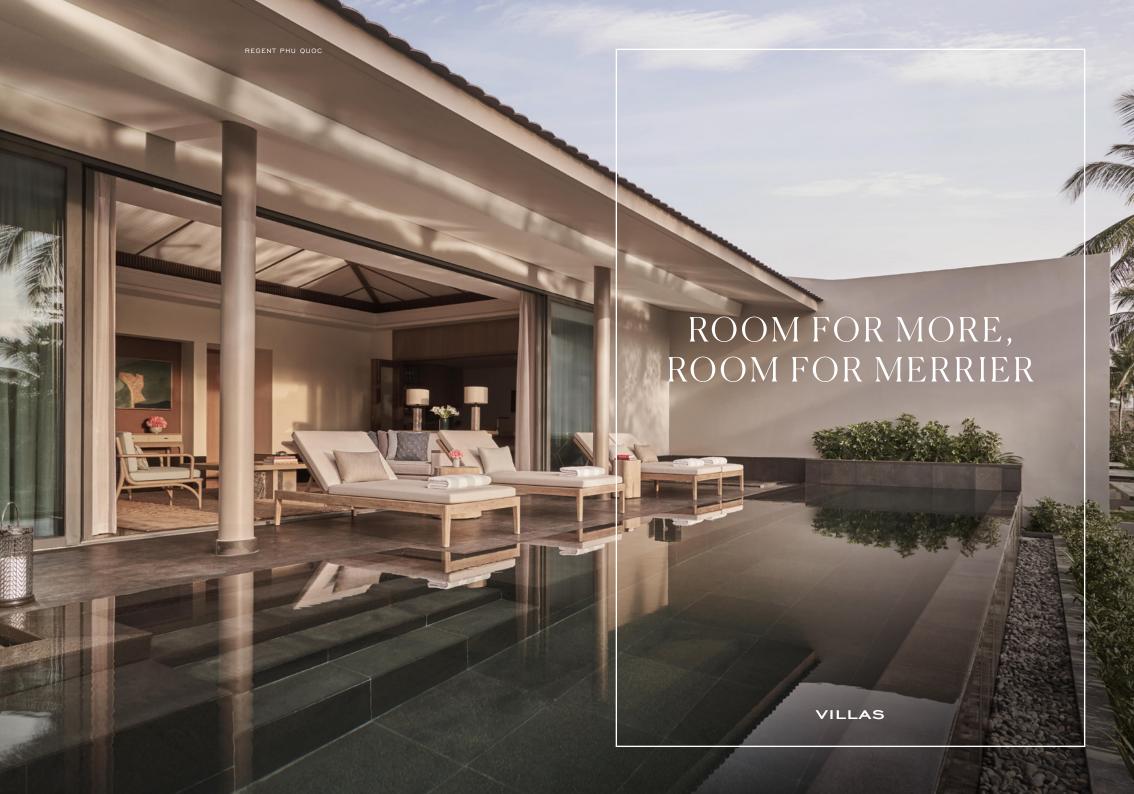

# TWO-BEDROOM BEACH POOL VILLA

The villa offers airy living and kitchen areas with striking views. Unwind on the sundeck by your own 123 sqm beachfront pool or toes-in-the-sand by the ocean's edge. Two bedrooms, one king and two single beds, offer opulent bathrooms and walk-in closets.

4 ADULTS AND 2 CHILDREN | 488 SQM